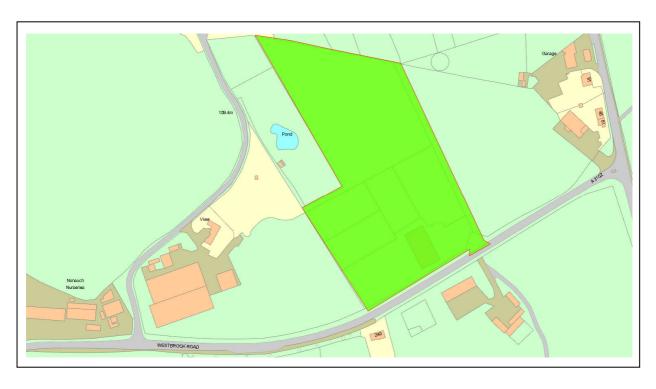

## Report No. 2

| Application Number | 13/06712/VAR                                                                                                                                                                                                                          |
|--------------------|---------------------------------------------------------------------------------------------------------------------------------------------------------------------------------------------------------------------------------------|
| Site Address       | Land off Melksham Road, Westbrook Park Farm, Westbrook, Bromham                                                                                                                                                                       |
| Proposal           | Variation of conditions 3 and 4 of planning permission E/09/1558/FUL - to retain the existing reduced height roadside kerbs and resurface the first 2 metres of the access from the carriageway in a well bound consolidated material |
| Case Officer       | Morgan Jones                                                                                                                                                                                                                          |